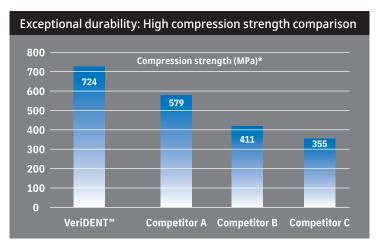

## **Performance Metrics**

<sup>\*</sup> Testing conducted internally by Whip Mix using standard testing protocol.

"VeriDENT™ Try-In seems very strong and able to withstand efficient polishing and pumicing. One was accidentally dropped before curing and sustained no noticeable damage, other resin had a chip after a cured try-in dropped". *Amber Williams, 3D Printing Technician, DDS Lab, Tampa, FL* 