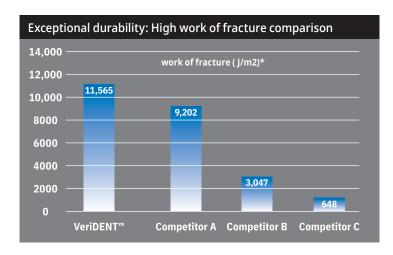

## **Performance Metrics**

<sup>\*</sup> Testing conducted internally by Whip Mix using standard testing protocol.

"VeriDENT™ Try-In seems very strong and able to withstand efficient polishing and pumicing. One was accidentally dropped before curing and sustained no noticeable damage, other resin had a chip after a cured try-in dropped". *Amber Williams, 3D Printing Technician, DDS Lab, Tampa, FL* 