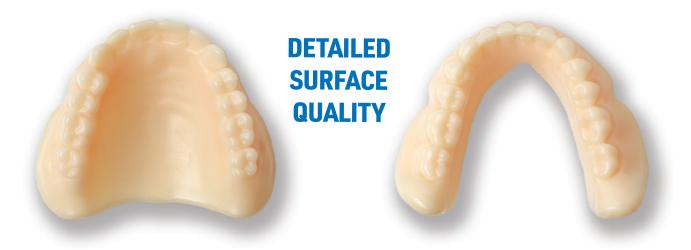

ADVANCING PRECISION, COMFORT, AND CONFIDENCE.

Elevate your dental experience with the Whip Mix® 3D-Printed Try in denture.

- High fracture resistance and compression strength: Minimize the risk of damage through the fabrication and evaluation stages.
- Remarkable accuracy: Assure precise evaluation of bite registration, occlusion, and overall fit.
- **Detailed quality surface:** Enhance visibility to assess esthetics with confidence
  - Trusted fit: Provide true presentation with optimal comfort of the patient's final product
    - Easy to characterize and adopt:
      Streamline your workflow

Designed for the perfect blend of durability with superior surface quality, ensuring ease of use, perfect fit, and unmatched comfort in the patient's mouth.

"The surface quality is noticeably nicer, very smooth, detailed, and easy to adjust when removing the supports" *Dr. Charles Wahl N DMD, Collingswood, NJ* 