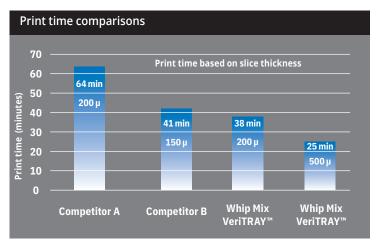

## **Performance Metrics**

<sup>\*</sup> Data derived from printing VeriTRAY on Asiga Max 385 with a horizontal orientation and an object height of 3cm.

\*Print time is determined based on the Asiga Max 385 printer, utilizing the highest settings specified by the manufacturer for resin slice thickness.