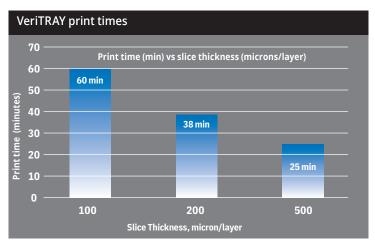

## THE REDEFINITION OF HIGH PRINT SPEED AND PRECISION.

Elevate your dental experience with the Whip Mix® 3D-Printed Custom Impression Tray.

- **Quick 25 minute print time:** Optimize your workflow and minimize chair time.
- **Robust and stable tray:** Can withstand the rigors of dental procedures and ensures high impression material retention.
- **High accuracy:** Improve the patient experience by enhancing restoration fit and minimizing retakes.
  - Transparent turquoise color:
    Provides visibility and ensures
    accurate tray placement.

Designed to print at an exceptional 500 micron layers to redefine the standards of high speed and precision printing, while ensuring durability, and ease of use.

TURQUOISE

TURQUOISE

REF 71181 1kg

Tresin. I love the color and it prints clean and is

## **Performance Metrics**

<sup>\*</sup> Data derived from printing VeriTRAY on Asiga Max 385 with a horizontal orientation and an object height of 3cm.

\*Print time is determined based on the Asiga Max 385 printer, utilizing the highest settings specified by the manufacturer for resin slice thickness.