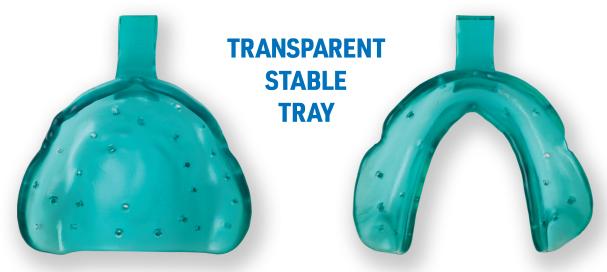

## THE REDEFINITION OF HIGH PRINT SPEED AND PRECISION.

Elevate your dental experience with the Whip Mix® 3D-Printed Custom Impression Tray.

- **Quick 25 minute print time:** Optimize your workflow and minimize chair time.
- **Robust and stable tray:** Can withstand the rigors of dental procedures and ensures high impression material retention.
- **High accuracy:** Improve the patient experience by enhancing restoration fit and minimizing retakes.
  - Transparent turquoise color:
    Provides visibility and ensures
    accurate tray placement.

Designed to print at an exceptional 500 micron layers to redefine the standards of high speed and precision printing, while ensuring durability, and ease of use.

TURQUOISE

TURQUOISE

REF 71181 1kg

Tresin. I love the color and it prints clean and is