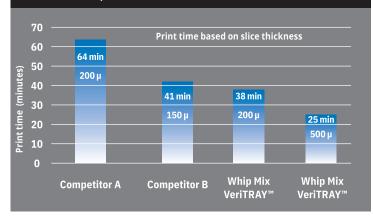

## Print time comparisons

\*Print time is determined based on the Asiga Max 385 printer, utilizing the highest settings specified by the manufacturer for resin slice thickness.

"I didn't mind the rough texture of the 500 microns. We will use the 500 microns from now on" *Brandon Stapleton, DMD, MSD, Prosthodontist, Lexington, KY* 