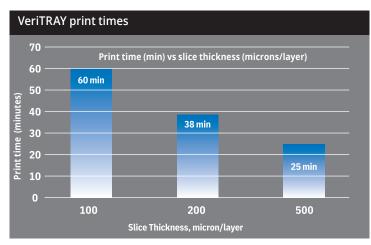

## **Performance Metrics**

\* Data derived from printing VeriTRAY on Asiga Max 385 with a horizontal orientation and an object height of 3cm.

## THE REDEFINITION OF **HIGH PRINT SPEED** AND PRECISION.

Elevate your dental experience with the Whip Mix<sup>®</sup> 3D-Printed Custom Impression Tray.

**Quick 25 minute print time:** Optimize your workflow and minimize chair time.