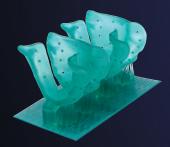

## THE REDEFINITION OF **HIGH PRINT SPEED** AND PRECISION.

Elevate your dental experience with the Whip Mix<sup>®</sup> 3D-Printed Custom Impression Tray.

**Quick 25 minute print time:** Optimize your workflow and minimize chair time.

> Transparent turquoise color: Provides visibility and ensures accurate tray placement.

> > Designed to print at an exceptional 500 micron layers to redefine the ease of use.

VeriTRAY 385/405nm Improved Formula