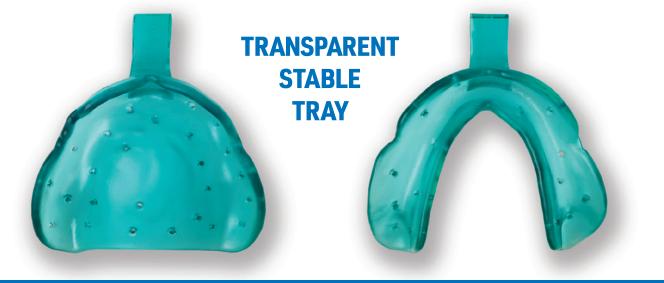

> Transparent turquoise color: Provides visibility and ensures accurate tray placement.

> > Designed to print at an exceptional 500 micron layers to redefine the ease of use.

VeriTRAY 385/405nm Improved Formula

Robust and stable tray: Can withstand the rigors of dental procedures and ensures high impression material retention.

High accuracy: Improve the patient experience by enhancing restoration fit and minimizing retakes.