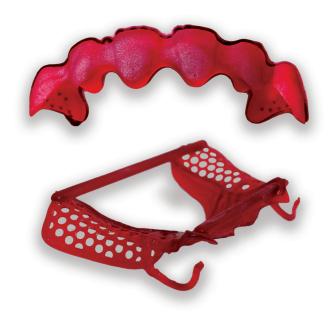

## YOUR PATH TO ASH-FREE ACCURATE CASTINGS & PRESSED PATTERNS.

Elevate your dental experience with the Whip Mix® 3D-Printed Dental Burnout Patterns.

- High precision and outstanding detail: Allows for intricate and detailed designs, providing sharp margins and a perfect fit for the final product.
- **Red color:** Makes it easy to see details and margins.
  - **Durable:** Makes it highly dependable for touch-ups before injection.
    - **Excellent Burnout Performance:** Enables easy burning out without the risk of ring explosion, and prints ash-free dental patterns for a high-quality final cast

## VeriCAST™

Ensures precise and durable printing of detailed crowns, bridges, veneers, substructures, and RPD frameworks with smooth and clean burnouts. To achieve the best results, pair it with ResinVest™ phosphate investment designed specifically for burning out printed or milled resin patterns.