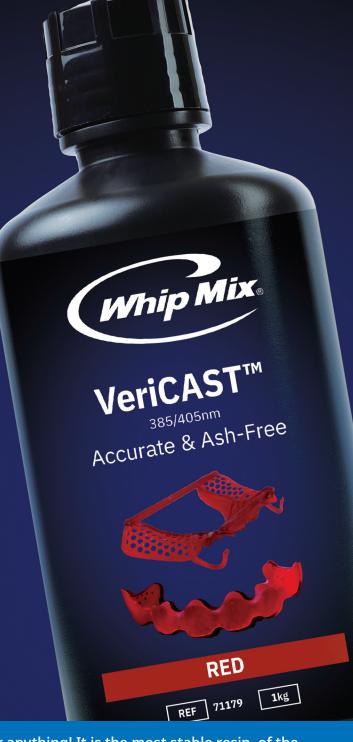

## YOUR PATH TO ASH-FREE ACCURATE CASTINGS & PRESSED PATTERNS.

Elevate your dental experience with the Whip Mix® 3D-Printed Dental Burnout Patterns.

- High precision and outstanding detail: Allows for intricate and detailed designs, providing sharp margins and a perfect fit for the final product.
- **Red color:** Makes it easy to see details and margins.
  - **Durable:** Makes it highly dependable for touch-ups before injection.
    - **Excellent Burnout Performance:** Enables easy burning out without the risk of ring explosion, and prints ash-free dental patterns for a high-quality final cast

## VeriCAST™

Ensures precise and durable printing of detailed crowns, bridges, veneers, substructures, and RPD frameworks with smooth and clean burnouts. To achieve the best results, pair it with ResinVest™ phosphate investment designed specifically for burning out printed or milled resin patterns.