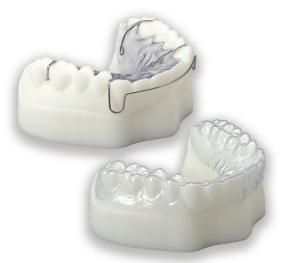

## **VeriMODEL™ Ortho White**

A versatile material that is suitable for a diverse range of applications, including crafting precision orthodontic and presentation models. It can be used with silicone-based separators and vacuum formers and is robust enough for laser welding.

"What my dentists like about VeriMODEL White resin is that it is very accurate, detailed, and smooth, and it has a beautiful white color. They have complimented me about the models I print for them. I appreciate that I can rely on it for consistently beautiful and accurate orthodontic and presentation models"