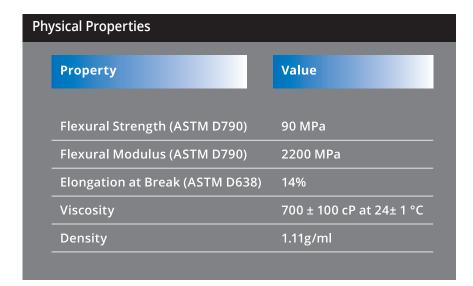

, even after post-processing
- Ultimate accuracy coupled with smooth detailed surface: Ensure all thermoformed devices fit perfectly.
  - High durability: Robust enough to be used with a laser welder and handles carving without chipping.
    - Easy and fast post processing:
      Experience efficiency with high production of thermoformed devices.
      - High quality surface: Excellent for use with silicon-based separators and easy removal from thermoformed aligners.



"The white resin looks nice! I really like the color. Great for diagnostic models. Thanks."

\*\*DJ Zanon,CDT, Nu-Art Dental Inc\*\*



Call Whip Mix Customer Service or your dealer to order.





To learn more about our products, please scan the QR code.



## VeriMODEL™ Ortho

**Physical Properties** 

Precision & Speed





## **VeriMODEL™ Ortho White**

A versatile material that is suitable for a diverse range of applications, including crafting precision orthodontic and presentation models. It can be used with silicone-based separators and vacuum formers and is robust enough for laser welding.

"What my dentists like about VeriMODEL White resin is that it is very accurate, detailed, and smooth, and it has a beautiful white color. They have complimented me about the models I print for them. I appreciate that I can rely on it for consistently beautiful and accurate orthodontic and presentation models"

Jane Hyatt, K&B Orthodontic Lab, Norwalk, Connecticut

## INTRODUCING THE WHIP MIX® LINE OF 3D PRINT RESINS FOR THE DENTAL PROFESSIONAL